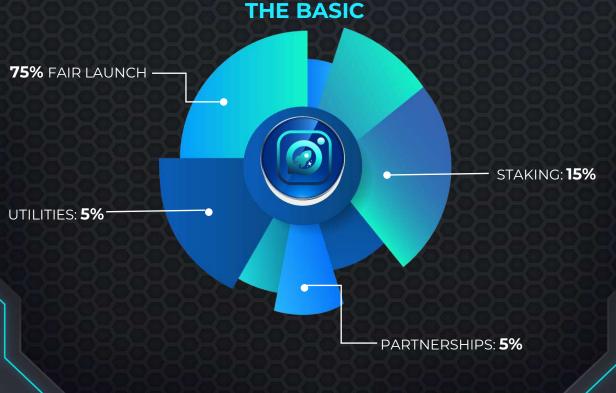

## **ETH Tokenomics**

**SpaceFi** is a multichain token that first launched on Ethereum on June 1<sup>st</sup> 2022 and will launch on BSC on 1<sup>st</sup> July 2022.

#### **KEY INFORMATION**

Token symbol: **\$SPF** 

ETH Max Supply: 10,000,000,000

Taxes: Our trade taxes are 9% for buying and 9% for selling which are to be used for liquidity, development, marketing, staking, etc., to accommodate our expected growth.