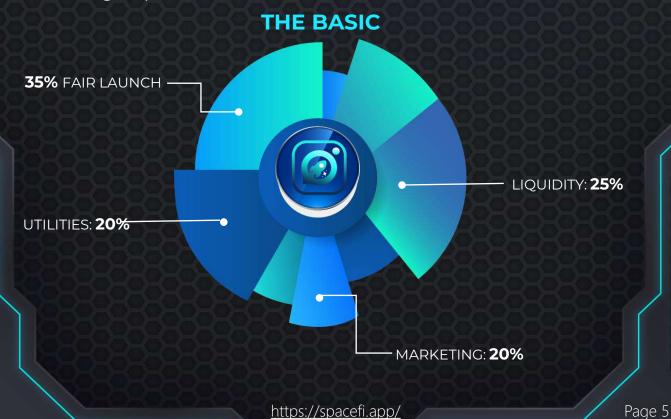

ips and developments.**

SpaceFi intends to use profits made from Space-Fi app for Marketing, developments, Yield farming, Staking and being a sponsor for Football clubs.



### **BSC Tokenomics**

**SpaceFi** is a multichain token that first launched on Ethereum on June 1<sup>st</sup> 2022 and will launch on BSC on 1<sup>st</sup> July 2022.

#### **KEY INFORMATION**

Token symbol: **\$SPF** 

BSC Max Supply: **90,000,000** 

Taxes: Our trade taxes are 9% for buying and 9% for selling which are to be used for liquidity, development, marketing, staking, etc., to accommodate our expected growth.

### **Envisioned Sponsorships and developments.**

SpaceFi intends to use profits made from Space-Fi app for Marketing, developments, Yield farming, Staking and being a sponsor for Football clubs.



## Roadmap

### **PHASE**



#### **LAUNCH**

- Website launch
- Strong marketing campaign
- Partnerships and IEOs
- Solidity Audit
- List on Coinmarketcap, and Coingecko
- Spacefi launch
- Reach 5000 holders
- Token Launch on Ethereum and BSC

#### **PHASE**



#### **BLAST**

- Targeted marketcap of atleast 10 million
- Play to earn game tesnet
- Ambassador and influencer push
- Dapps Launch, and NFT Integration

### **PHASE**



#### **LAUNCH**

- Targeted marketcap of at least 120 million
- Hackathon with prizes
- Grant announcements
- Launch of SpaceFi exchange and swap.
- Core partnerships with chain-link, Mana, Sandbox and Coti for our metaverse plans.

### **PHASE**



#### **SPACE**

- Targeted marketcap of atleast 50 million.
- Initial listings on exchanges: (kucoin, gate.io, w