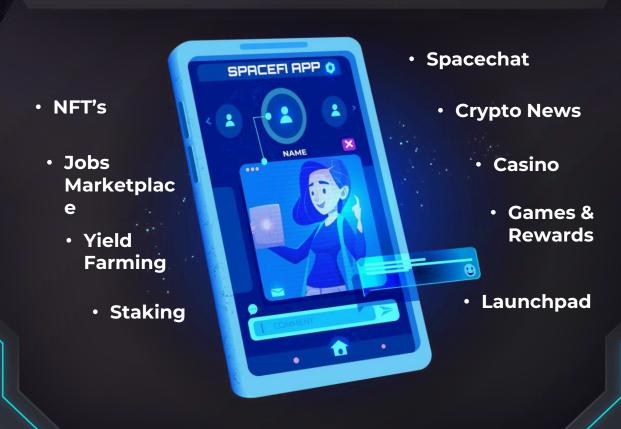

## Spacefi

SPACEFI is a modern social media crypto app built for all things crypto from community building to crypto airdrops to the launch pads. It serves as a platform for messaging, community groups, crypto news updates, NFT marketplace, and web3 freelancing. It powered by SpaceFi token. SpaceFi's NFT market place will be multichain. Individuals will be able to purchase nfts without limitations. People will be able to play mini games, casino, and play raffles while being able to connect with their friends, and get information on the latest happenings in the world, and crypto. SpaceFi intends to use profits made from SpaceFi app for Marketing, developments, Yield farming, Staking and being a Official sponsor for Football clubs. Space-Fi features an official wallet for SpaceFi tokens.